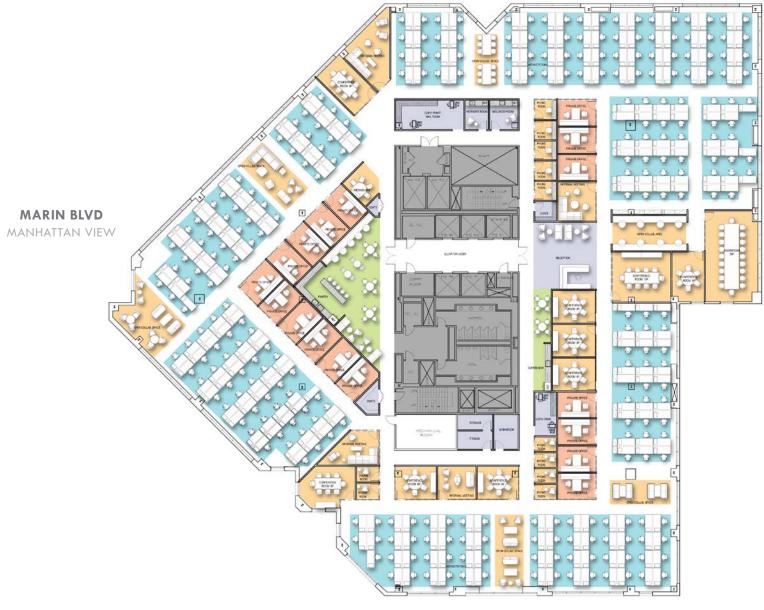

#### HIGH DENSITY OFFICE OPEN

| LEGEND                       |        |
|------------------------------|--------|
| ТҮРЕ                         | QTY    |
| OFFICES                      |        |
| PRIVATE OFFICE               | 17     |
| WORKSTATIONS                 |        |
| WORKSTATIONS                 | 289    |
| COLLABORATION                |        |
| BOARDROOM (20-24 PPL)        | 1      |
| LARGE CONFERENCE (10-14 PPL) | 1      |
| MEDIUM CONFERENCE (6-8 PPL)  | 8      |
| SMALL CONFERENCE (4 PPL)     | 0      |
| HUDDLE ROOM                  | 0      |
| PHONE ROOM                   | 11     |
| MEDIASCAPE                   | 1      |
| INFORMAL MEETING             | 4      |
| OPEN COLLAB AREA             | 6      |
|                              |        |
|                              |        |
| PANTRY/LOUNGE                | 1      |
| COFFEE BAR                   | 1      |
| SUPPORT & STORAGE            |        |
| RECEPTION                    | 1      |
| IT ROOM                      | 1      |
| WELLNESS ROOM                | 1      |
| MOTHER'S ROOM                | 1      |
| MAIL ROOM                    | 1      |
| WORKROOM                     | 1      |
| IDF                          | 0      |
| COPY ROOM                    | 2      |
| COAT CLOSET                  | 3      |
| STORAGE ROOM                 | 1      |
|                              |        |
|                              |        |
| TOTAL                        |        |
| HEAD COUNT                   | 307    |
| RSF                          | 39,278 |
| RSF/PERSON                   | 127    |

WAYNE ST

GROVE ST New Jersey View