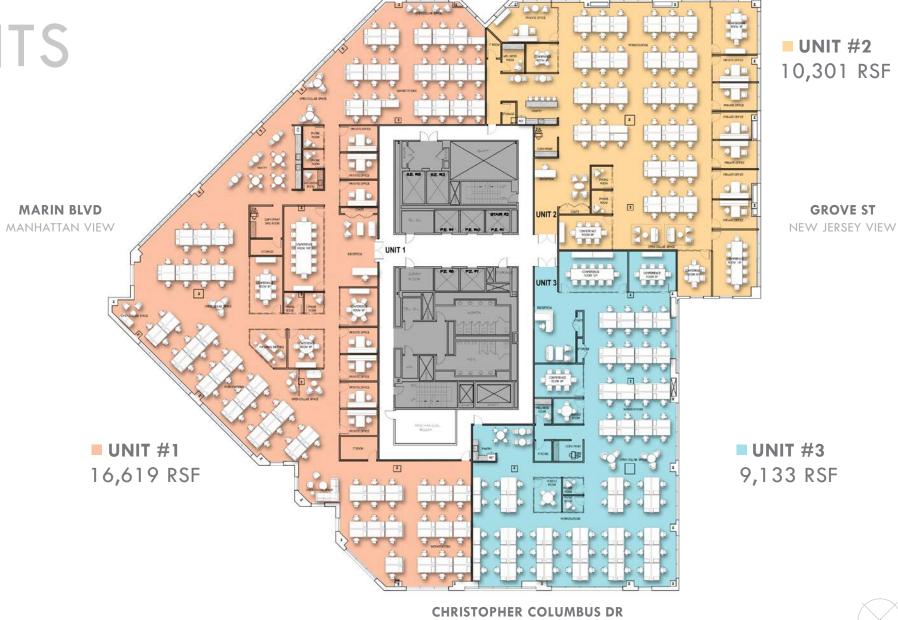

### OFFICE 3 TENANTS

| LEGEND                | UNIT #1    | #2     | #3    |
|-----------------------|------------|--------|-------|
| TYPE                  | QTY        | QTY    | QT    |
| OFFICES               |            |        |       |
| PRIVATE OFFICE        | 7          | 7      | 15    |
| WORKSTATIONS          |            |        |       |
| WORKSTATIONS          | 116        | 59     | 78    |
| COLLABORATION         |            |        |       |
| BOARDROOM (20-24 PP   | L) O       | 0      | C     |
| LARGE CONFERENCE (10  | -14 PPL) 1 | 1      | 1     |
| MEDIUM CONFERENCE (6  | -8 PPL) 3  | 3      | 2     |
| SMALL CONFERENCE (4 P | PL) O      | 1      | C     |
| HUDDLE ROOM           | 0          | 0      | 2     |
| PHONE ROOM            | 4          | 2      | 2     |
| MEDIASCAPE            | 0          | 0      | C     |
| INFORMAL MEETING      | 1          | 0      | C     |
| OPEN COLLAB AREA      | 7          | 1      | 1     |
| AMENITIES             |            |        |       |
| PANTRY/LOUNGE         | 1          | 1      | 1     |
| COFFEE BAR            | 0          | 0      | C     |
| SUPPORT & STORAGE     |            |        |       |
| RECEPTION             | 1          | 1      | 1     |
| IT ROOM               | 1          | 1      | 1     |
| WELLNESS ROOM         | 1          | 1      | 1     |
| MOTHER'S ROOM         | 0          | 0      | C     |
| MAIL ROOM             | 1          | 0      | C     |
| WORKROOM              | 0          | 0      | C     |
| IDF                   | 0          | 0      | C     |
| COPY ROOM             | 1          | 1      | 1     |
| COAT CLOSET           | 1          | 1      | 1     |
| STORAGE ROOM          | 1          | 1      | 1     |
|                       |            |        |       |
| TOTAL                 |            |        |       |
| HEAD COUNT            | 124        | 67     | 79    |
| RSF                   | 16,619     | 10,301 | 9,133 |
| RSF/PERSON            | 134        | 153    | 115   |
|                       |            |        |       |

WAYNE ST STATUE OF LIBERTY VIEW