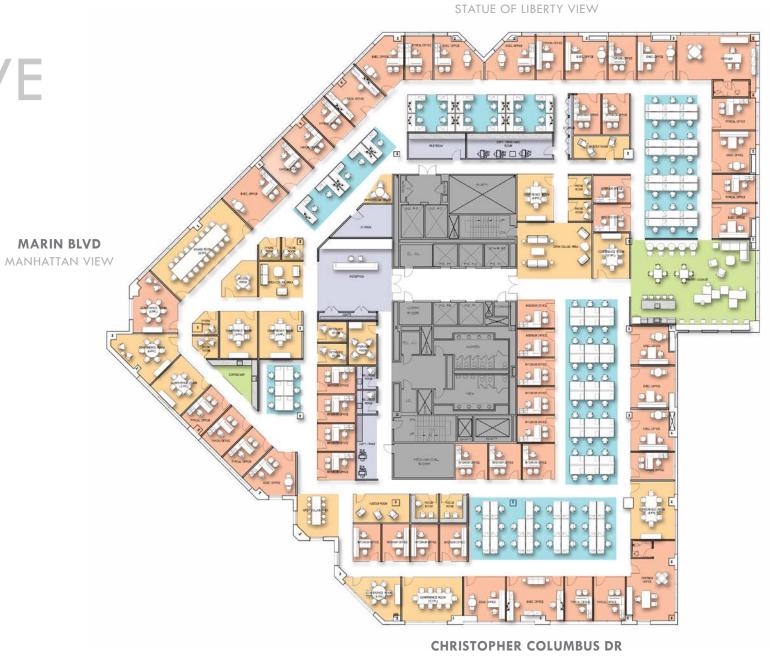

### OFFICE INTENSIVE

| LEGEND                                                                                                                                                                                               |                                           |
|------------------------------------------------------------------------------------------------------------------------------------------------------------------------------------------------------|-------------------------------------------|
| ТҮРЕ                                                                                                                                                                                                 | QTY                                       |
| OFFICES                                                                                                                                                                                              |                                           |
| PARTNER OFFICE<br>EXECUTIVE OFFICE<br>TYPICAL OFFICE (WINDOW)<br>INTERIOR OFFICE                                                                                                                     | 2<br>15<br>14<br>20                       |
| WORKSTATIONS                                                                                                                                                                                         |                                           |
| WORKSTATIONS<br>CUBE WORKSTATIONS                                                                                                                                                                    | 83<br>17                                  |
| COLLABORATION                                                                                                                                                                                        |                                           |
| BOARD ROOM<br>LARGE CONFERENCE (10-14 PPL)<br>MEDIUM CONFERENCE (6-8 PPL)<br>SMALL CONFERENCE (4 PPL)<br>INTERVIEW ROOM<br>PHONE ROOM<br>QUIET ROOM<br>HUDDLE ROOM<br>FOCUS ROOM<br>OPEN COLLAB AREA | 1<br>9<br>0<br>3<br>6<br>2<br>3<br>2<br>4 |
| AMENITIES                                                                                                                                                                                            |                                           |
| PANTRY/LOUNGE<br>COFFEE BAR                                                                                                                                                                          | 1<br>1                                    |
| SUPPORT & STORAGE                                                                                                                                                                                    |                                           |
| RECEPTION<br>IT ROOM<br>WELLNESS ROOM<br>COPY/PRINT STATION<br>COPY/PRINT/MAIL ROOM<br>COAT CLOSET<br>FILE ROOM<br>STORAGE CLOSET                                                                    | 1<br>2<br>1<br>1<br>1<br>1<br>1           |
| TOTAL                                                                                                                                                                                                |                                           |
| HEAD COUNT<br>RSF<br>RSF/PERSON                                                                                                                                                                      | 152<br>39,278<br>258                      |