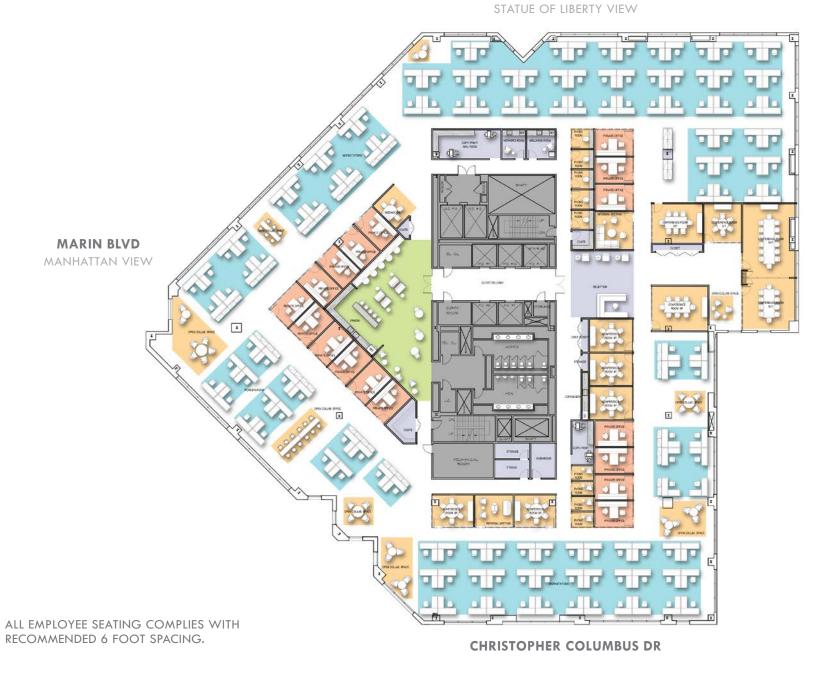

### OFFICE INTENSIVE

| LEGEND                                                                                                                                                                                               |                                           |
|------------------------------------------------------------------------------------------------------------------------------------------------------------------------------------------------------|-------------------------------------------|
| ТҮРЕ                                                                                                                                                                                                 | QTY                                       |
| OFFICES                                                                                                                                                                                              |                                           |
| PARTNER OFFICE<br>EXECUTIVE OFFICE<br>TYPICAL OFFICE (WINDOW)<br>INTERIOR OFFICE                                                                                                                     | 2<br>15<br>14<br>20                       |
| WORKSTATIONS                                                                                                                                                                                         |                                           |
| WORKSTATIONS<br>CUBE WORKSTATIONS                                                                                                                                                                    | 83<br>17                                  |
| COLLABORATION                                                                                                                                                                                        |                                           |
| BOARD ROOM<br>LARGE CONFERENCE (10-14 PPL)<br>MEDIUM CONFERENCE (6-8 PPL)<br>SMALL CONFERENCE (4 PPL)<br>INTERVIEW ROOM<br>PHONE ROOM<br>QUIET ROOM<br>HUDDLE ROOM<br>FOCUS ROOM<br>OPEN COLLAB AREA | 1<br>9<br>0<br>3<br>6<br>2<br>3<br>2<br>4 |
| AMENITIES                                                                                                                                                                                            |                                           |
| PANTRY/LOUNGE<br>COFFEE BAR                                                                                                                                                                          | 1<br>1                                    |
| SUPPORT & STORAGE                                                                                                                                                                                    |                                           |
| RECEPTION<br>IT ROOM<br>WELLNESS ROOM<br>COPY/PRINT STATION<br>COPY/PRINT/MAIL ROOM<br>COAT CLOSET<br>FILE ROOM<br>STORAGE CLOSET                                                                    | 1<br>2<br>1<br>1<br>1<br>1<br>1           |
| TOTAL                                                                                                                                                                                                |                                           |
| HEAD COUNT<br>RSF<br>RSF/PERSON                                                                                                                                                                      | 152<br>39,278<br>258                      |

WAYNE ST STATUE OF LIBERTY VIEW

CHRISTOPHER COLUMBUS DR

GROVE ST New Jersey View