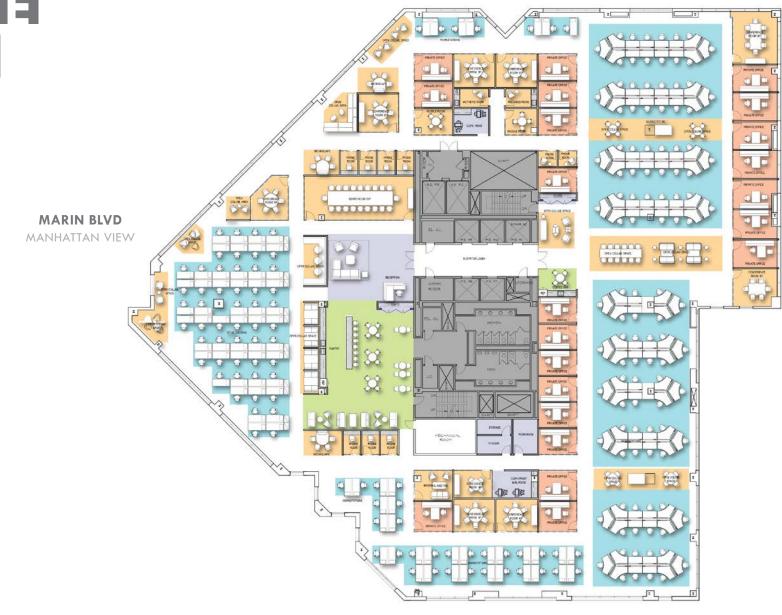

## CREATIVE OPTION

| LEGEND                       |        |
|------------------------------|--------|
| ТҮРЕ                         | QTY    |
| OFFICES                      |        |
| PRIVATE OFFICE               | 22     |
| WORKSTATIONS                 |        |
| WORKSTATIONS                 | 200    |
| COLLABORATION                |        |
| BOARDROOM (20-24 PPL)        | 1      |
| LARGE CONFERENCE (10-14 PPL) | 0      |
| MEDIUM CONFERENCE (6-8 PPL)  | 8      |
| SMALL CONFERENCE (4 PPL)     | 1      |
| HUDDLE ROOM                  | 2      |
| PHONE ROOM                   | 9      |
| MEDIASCAPE                   | 2      |
| INFORMAL MEETING             | 1      |
| OPEN COLLAB AREA             | 11     |
| AMENITIES                    |        |
| PANTRY/LOUNGE                | 1      |
| COFFEE BAR                   | 1      |
| SUPPORT & STORAGE            |        |
| RECEPTION                    | 1      |
| IT ROOM                      | 1      |
| WELLNESS ROOM                | 1      |
| MOTHER'S ROOM                | 1      |
| MAIL ROOM                    | 1      |
| WORKROOM                     | 1      |
| IDF                          | 0      |
| COPY ROOM                    | 2      |
| COAT ROOM                    | 2      |
| STORAGE ROOM                 | 1      |
|                              |        |
| TOTAL                        |        |
| HEAD COUNT                   | 223    |
| RSF                          | 39,278 |
| RSF/PERSON                   | 176    |

WAYNE ST STATUE OF LIBERTY VIEW

CHRISTOPHER COLUMBUS DR

**GROVE ST** NEW JERSEY VIEW