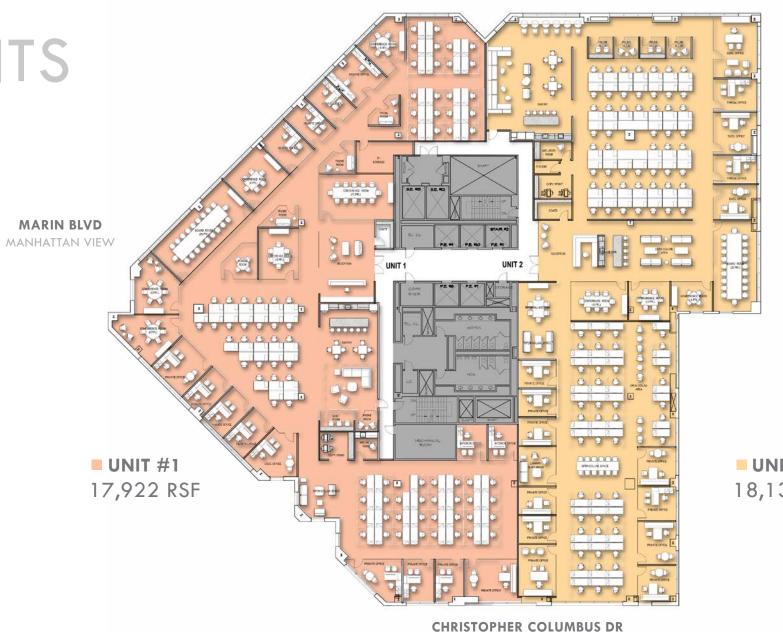

### OFFICE 2 TENANTS

| LEGEND                      | <b>UNIT</b> #1 | #2    |
|-----------------------------|----------------|-------|
| ТҮРЕ                        | QTY            | QTY   |
| OFFICES                     |                |       |
| PRIVATE OFFICE              | 15             | 15    |
| WORKSTATIONS                |                |       |
| WORKSTATIONS                | 80             | 98    |
| COLLABORATION               |                |       |
| BOARD ROOM (20 PPL)         | 1              | 1     |
| LARGE CONFERENCE (10-12 PPL | ) 1            | 0     |
| MEDIUM CONFERENCE (6-8 PPL) | 5              | 2     |
| SMALL CONFERENCE (4 PPL)    | 0              | 1     |
| PHONE ROOM                  | 4              | 4     |
| LIBRARY/QUIET ROOM          | 1              | 1     |
| HUDDLE ROOM                 | 1              | 1     |
| INFORMAL MEETING            | 0              | 1     |
| OPEN COLLAB AREA            | 1              | 4     |
| AMENITIES                   |                |       |
| PANTRY/LOUNGE               | 1              | 1     |
| COFFEE BAR                  | 0              | 1     |
| SUPPORT & STORAGE           |                |       |
| RECEPTION                   | 1              | 1     |
| IT ROOM                     | 1              | 1     |
| STORAGE ROOM                | 1              | 0     |
| WELLNESS ROOM               | 1              | 1     |
| COPY/PRINT STATION          | 1              | 1     |
| COAT CLOSET                 | 1              | 1     |
|                             |                |       |
|                             |                |       |
|                             |                |       |
|                             |                |       |
| TOTAL                       |                |       |
| HEAD COUNT                  | 96             | 114   |
| RSF                         | 17,922         |       |
| RSF/PERSON                  | 17,722         | 159   |
|                             | 100            | 1.3.7 |

WAYNE ST STATUE OF LIBERTY VIEW

> GROVE ST New Jersey View

**UNIT #2** 18,132 RSF