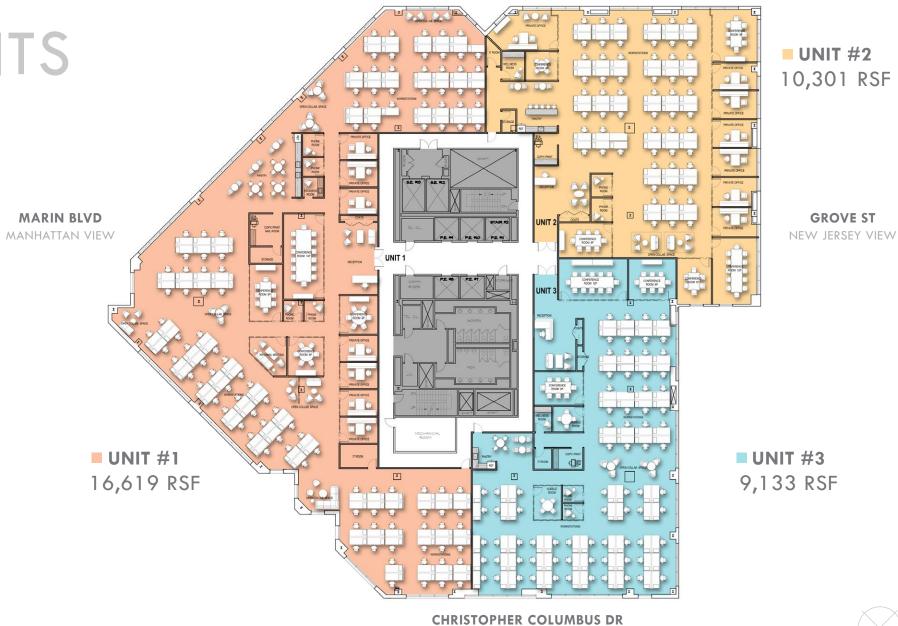

STATUE OF LIBERTY VIEW

OFFICE 3 TENANTS

| <b>LEGEND</b> U          | NIT #1 | #2     | #3  |
|--------------------------|--------|--------|-----|
| TYPE                     | QTY    | QTY    | QTY |
| OFFICES                  |        |        |     |
| PRIVATE OFFICE           | 7      | 7      | 1.5 |
| WORKSTATIONS             |        |        |     |
| WORKSTATIONS             | 116    | 59     | 78  |
| COLLABORATION            |        |        |     |
| BOARDROOM (20-24 PPL)    | 0      | 0      | (   |
| LARGE CONFERENCE (10-14  | PPL) 1 | 1      | 1   |
| MEDIUM CONFERENCE (6-8 P | PL) 3  | 3      | 2   |
| SMALL CONFERENCE (4 PPL) | 0      | 1      | (   |
| HUDDLE ROOM              | 0      | 0      | 2   |
| PHONE ROOM               | 4      | 2      | 2   |
| MEDIASCAPE               | 0      | 0      | (   |
| INFORMAL MEETING         | 1      | 0      | (   |
| OPEN COLLAB AREA         | 7      | 1      | 1   |
| AMENITIES                |        |        |     |
| PANTRY/LOUNGE            | 1      | 1      | 1   |
| COFFEE BAR               | 0      | 0      | (   |
| SUPPORT & STORAGE        |        |        |     |
| RECEPTION                | 1      | 1      | 1   |
| IT ROOM                  | 1      | 1      | 1   |
| WELLNESS ROOM            | 1      | 1      | 1   |
| MOTHER'S ROOM            | 0      | 0      | (   |
| MAIL ROOM                | 1      | 0      | (   |
| WORKROOM                 | 0      | 0      | (   |
| IDF                      | 0      | 0      | (   |
| COPY ROOM                | 1      | 1      | 1   |
| COAT CLOSET              | 1      | 1      | 1   |
| STORAGE ROOM             | 1      | 1      | 1   |
|                          |        |        |     |
| TOTAL                    |        |        |     |
| HEAD COUNT               | 124    | 67     | 79  |
| RSF                      |        | 10,301 |     |
| RSF/PERSON               | 134    | 153    | 113 |