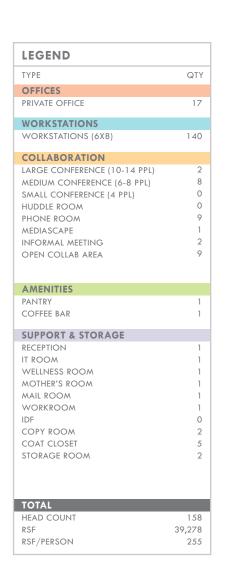

#### **LEGEND** TYPE QTY OFFICES PRIVATE OFFICE 17 WORKSTATIONS WORKSTATIONS 289 COLLABORATION BOARDROOM (20-24 PPL) LARGE CONFERENCE (10-14 PPL) MEDIUM CONFERENCE (6-8 PPL) SMALL CONFERENCE (4 PPL) 0 HUDDLE ROOM 0 PHONE ROOM MEDIASCAPE INFORMAL MEETING OPEN COLLAB AREA **AMENITIES** PANTRY/LOUNGE COFFEE BAR **SUPPORT & STORAGE** RECEPTION IT ROOM WELLNESS ROOM MOTHER'S ROOM MAIL ROOM WORKROOM COPY ROOM COAT CLOSET STORAGE ROOM TOTAL

307 39,278

127

HEAD COUNT

RSF/PERSON

**GROVE ST** 

NEW JERSEY VIEW

**CHRISTOPHER COLUMBUS DR** 

STATUE OF LIBERTY VIEW