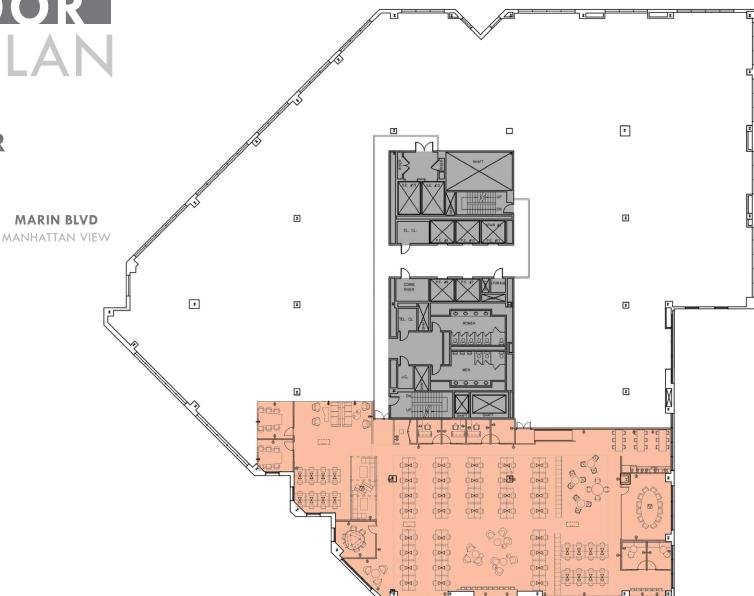

#### **WAYNE ST**

STATUE OF LIBERTY VIEW

15TH FLOOR

39,278 RSF

16TH FLOOR FLOOR PLAN

### **PARTIAL 16TH FLOOR**

AVAILABLE IMMEDIATELY 11,333 RSF