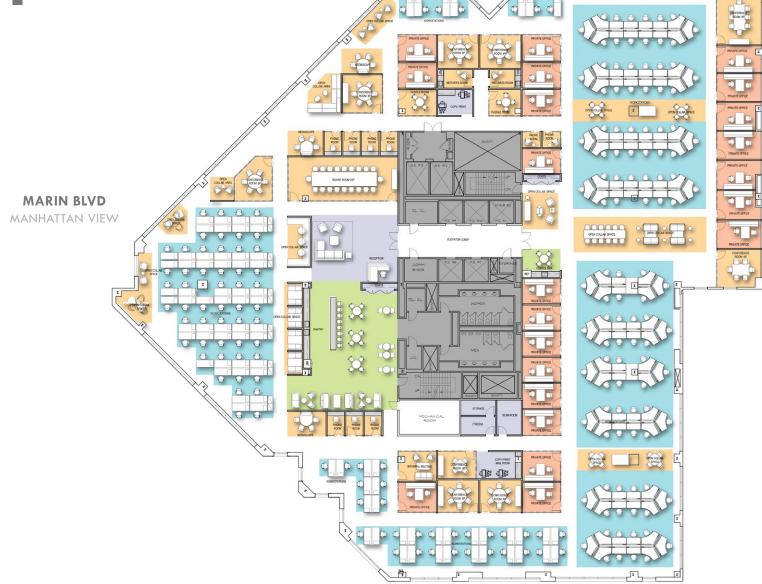

# CREATIVE

| LEGEND                       |        |
|------------------------------|--------|
| TYPE                         | QTY    |
| OFFICES                      |        |
| PRIVATE OFFICE               | 22     |
| WORKSTATIONS                 |        |
| WORKSTATIONS                 | 200    |
| COLLABORATION                |        |
| BOARDROOM (20-24 PPL)        | 1      |
| LARGE CONFERENCE (10-14 PPL) | 0      |
| MEDIUM CONFERENCE (6-8 PPL)  | 8      |
| SMALL CONFERENCE (4 PPL)     | 1      |
| HUDDLE ROOM                  | 2      |
| PHONE ROOM                   | 9      |
| MEDIASCAPE                   | 2      |
| INFORMAL MEETING             | 1      |
| OPEN COLLAB AREA             | 11     |
| AMENITIES                    |        |
| PANTRY/LOUNGE                | 1      |
| COFFEE BAR                   | 1      |
| SUPPORT & STORAGE            |        |
| RECEPTION                    | 1      |
| IT ROOM                      | 1      |
| WELLNESS ROOM                | 1      |
| MOTHER'S ROOM                | 1      |
| MAIL ROOM                    | 1      |
| WORKROOM                     | 1      |
| IDF                          | 0      |
| COPY ROOM                    | 2      |
| COAT ROOM                    | 2      |
| STORAGE ROOM                 | 1      |
|                              |        |
| TOTAL                        |        |
| HEAD COUNT                   | 223    |
| RSF                          | 39,278 |

RSF/PERSON

176

**GROVE ST** 

NEW JERSEY VIEW

**CHRISTOPHER COLUMBUS DR** 