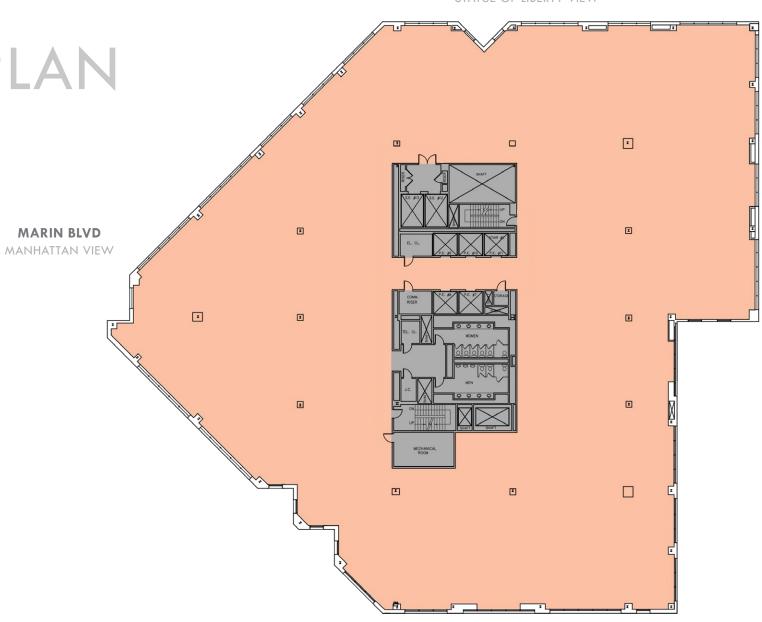

#### **WAYNE ST**

STATUE OF LIBERTY VIEW

15TH FLOOR

39,278 RSF

16TH FLOOR FLOOR PLAN

### **PARTIAL 16TH FLOOR**

AVAILABLE IMMEDIATELY 11,333 RSF

#### \*SPACE CAN BE DIVIDED

- LARGE CONFERENCE ROOM
- 3 MID-SIZE CONFERENCE ROOMS
- 2 PRIVATE HUDDLE ROOMS
- OPEN PANTRY WITH SEATING
- 3 PRIVATE OFFICES
- 4 COMMUNAL SEATING AREAS
- OPEN WORKSTATIONS
- PRIVATE LOCKERS