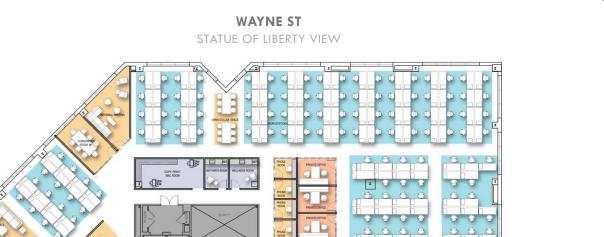

#### **WAYNE ST**

STATUE OF LIBERTY VIEW

15TH FLOOR

39,278 RSF

16TH FLOOR FLOOR PLAN

NEW JERSEY VIEW

**GROVE ST** 

**CHRISTOPHER COLUMBUS DR** 

WAYNE ST Statue of liberty view

**CHRISTOPHER COLUMBUS DR** 

STATUE OF LIBERTY VIEW