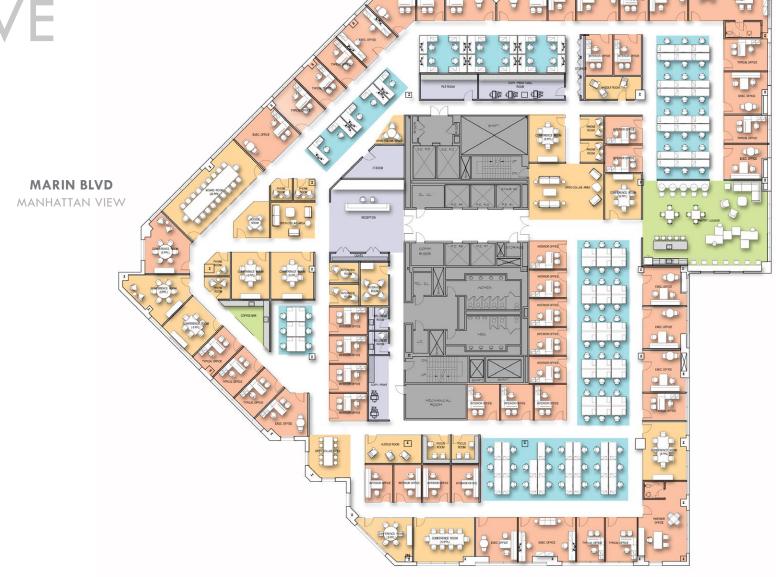

# OFFICE INTENSIVE

| LEGEND                       |        |
|------------------------------|--------|
| TYPE                         | QTY    |
| OFFICES                      |        |
| PARTNER OFFICE               | 2      |
| EXECUTIVE OFFICE             | 15     |
| TYPICAL OFFICE (WINDOW)      | 14     |
| INTERIOR OFFICE              | 20     |
| WORKSTATIONS                 |        |
| WORKSTATIONS                 | 83     |
| CUBE WORKSTATIONS            | 17     |
| COLLABORATION                |        |
| BOARD ROOM                   | 1      |
| LARGE CONFERENCE (10-14 PPL) | 1      |
| MEDIUM CONFERENCE (6-8 PPL)  | 9      |
| SMALL CONFERENCE (4 PPL)     | 0      |
| INTERVIEW ROOM               | 3      |
| PHONE ROOM                   | 6      |
| QUIET ROOM                   | 2      |
| HUDDLE ROOM                  | 3      |
| FOCUS ROOM                   | 2      |
| OPEN COLLAB AREA             | 4      |
| AMENITIES                    |        |
| PANTRY/LOUNGE                | 1      |
| COFFEE BAR                   | 1      |
| SUPPORT & STORAGE            |        |
| RECEPTION                    | 1      |
| IT ROOM                      | 1      |
| WELLNESS ROOM                | 2      |
| COPY/PRINT STATION           | 1      |
| COPY/PRINT/MAIL ROOM         | 1      |
| COAT CLOSET                  | 1      |
| FILE ROOM                    | 1      |
| STORAGE CLOSET               | 1      |
| TOTAL                        |        |
| HEAD COUNT                   | 152    |
| RSF                          | 39,278 |

258

RSF/PERSON

**GROVE ST** 

NEW JERSEY VIEW