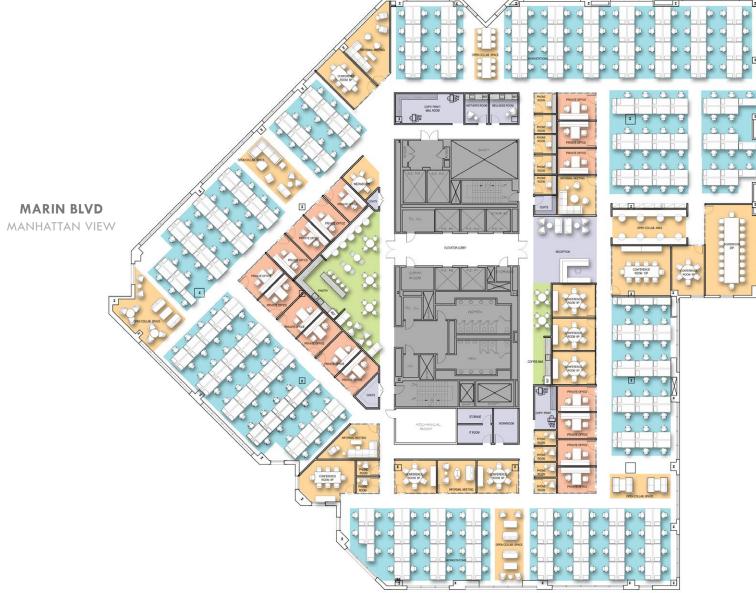

**GROVE ST** 

NEW JERSEY VIEW

STATUE OF LIBERTY VIEW

307 39,278

127

HEAD COUNT

RSF/PERSON

**GROVE ST** 

NEW JERSEY VIEW

**CHRISTOPHER COLUMBUS DR** 

STATUE OF LIBERTY VIEW