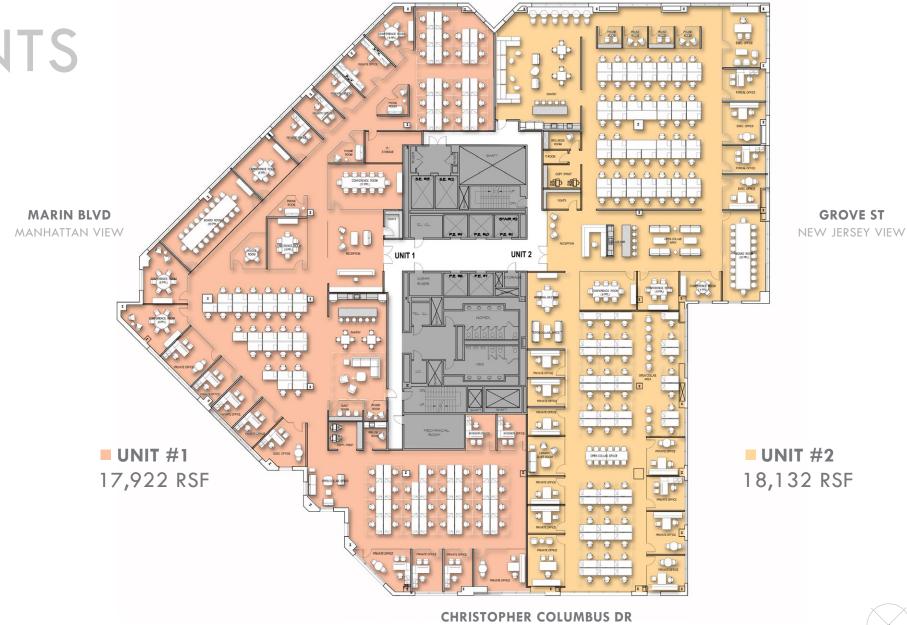

# OFFICE 2 TENANTS

| LEGEND                       | UNIT #1 | #2     |
|------------------------------|---------|--------|
| TYPE                         | QTY     | QTY    |
| OFFICES                      |         |        |
| PRIVATE OFFICE               | 15      | 1.5    |
| WORKSTATIONS                 |         |        |
| WORKSTATIONS                 | 80      | 98     |
| COLLABORATION                |         |        |
| BOARD ROOM (20 PPL)          | 1       | 1      |
| LARGE CONFERENCE (10-12 PPL) | 1       | (      |
| MEDIUM CONFERENCE (6-8 PPL)  | 5       | 2      |
| SMALL CONFERENCE (4 PPL)     | 0       | 1      |
| PHONE ROOM                   | 4       | 4      |
| LIBRARY/QUIET ROOM           | 1       | 1      |
| HUDDLE ROOM                  | 1       | 1      |
| INFORMAL MEETING             | 0       | 1      |
| OPEN COLLAB AREA             | 1       | 4      |
| AMENITIES                    |         |        |
| PANTRY/LOUNGE                | 1       | 1      |
| COFFEE BAR                   | 0       | 1      |
| SUPPORT & STORAGE            |         |        |
| RECEPTION                    | 1       | 1      |
| IT ROOM                      | 1       | 1      |
| STORAGE ROOM                 | 1       | (      |
| WELLNESS ROOM                | 1       | 1      |
| COPY/PRINT STATION           | 1       | 1      |
| COAT CLOSET                  | 1       | 1      |
|                              |         |        |
| TOTAL<br>HEAD COUNT          | 96      | 114    |
| RSF                          | 17,922  | 18,132 |
| RSF/PERSON                   | 186     | 159    |